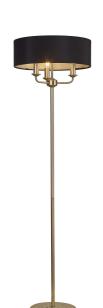

# Banyan CG BL

Banyan 3 Light Switched Floor Lamp With 45cm x 15cm Faux Silk Fabric Shade Champagne Gold/Black

#### MARKETING INFORMATION

Brief Description

Banyan 45cm 3 Light Floor
Lamp Champagne Gold, Black