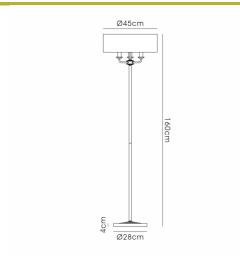

## MECHANICAL SPECIFICATION

| Item Nett Weight (kg) | 4.6kg  |
|-----------------------|--------|
| Diameter (mm)         | 450mm  |
| Height (mm)           | 1600mm |

# LINE DRAWING

Click to view the full product details

OVERVIEW

This wide range of lighting fixtures, use standard E27 Lamps, which are universal in enabling the consumer to enhance the fixture with a vast selection of shades to suit their décor and