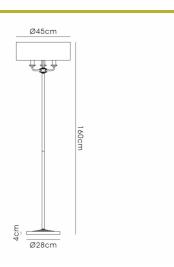

#### MECHANICAL SPECIFICATION

| Item Nett Weight (kg) | 5.5kg  |
|-----------------------|--------|
| Diameter (mm)         | 450mm  |
| Height (mm)           | 1600mm |

### LINE DRAWING