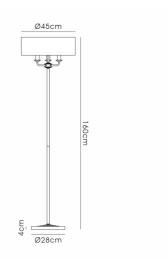

#### MECHANICAL SPECIFICATION

| Item Nett Weight (kg) | 7.6kg  |
|-----------------------|--------|
| Diameter (mm)         | 450mm  |
| Height (mm)           | 1600mm |

#### LINE DRAWING

Click to view the full product details