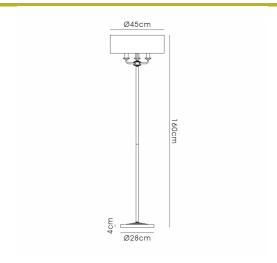

#### MECHANICAL SPECIFICATION

| Item Nett Weight (kg) | 7.6kg  |
|-----------------------|--------|
| Diameter (mm)         | 450mm  |
| Height (mm)           | 1600mm |

#### LINE DRAWING

Click to view the full product details