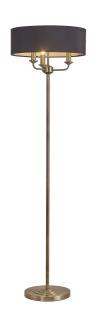

## Banyan AB BL

Banyan 3 Light Switched Floor Lamp With 45cm x 15cm Faux Silk Shade, Antique Brass/Black

#### MARKETING INFORMATION

Brief Description

Banyan 45cm 3 Light Floor
Lamp Antique Brass, Black

#### PHYSICAL CHARACTERISTICS

| Colour Finish   | Antique Brass |
|-----------------|---------------|
| Colour Finish 2 | Black         |