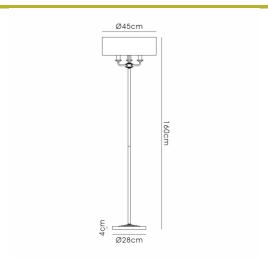

#### MECHANICAL SPECIFICATION

| Item Nett Weight (kg) | 7.6kg  |
|-----------------------|--------|
| Diameter (mm)         | 450mm  |
| Height (mm)           | 1600mm |

## LINE DRAWING