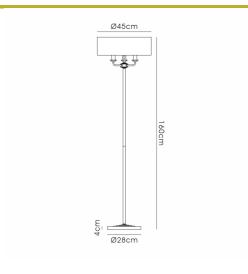

#### MECHANICAL SPECIFICATION

| Item Nett Weight (kg) | 5.5kg  |
|-----------------------|--------|
| Diameter (mm)         | 450mm  |
| Height (mm)           | 1600mm |