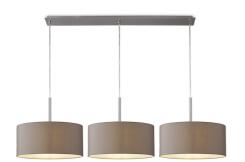

# Baymont SN GR

Baymont Satin Nickel 3 Light E27 Linear Pendant With 40cm x 18cm Faux Silk Shade, Grey/White Laminate

## Baymont SN GR

This wide range of lighting fixtures, use standard E27 Lamps, which are universal in enabling the consumer to enhance the fixture with a vast selection of shades to suit their décor and taste, allowing them to feature their own personal design creativity. The four contrasting colour finishes available are satin black, satin nickel, antique brass and polished chrome. Each finish is featured on four different lights, a single adjustable pendant, single semi flush fixture, 3 light linear adjustable pendant and 3 light semi ceiling fixture.