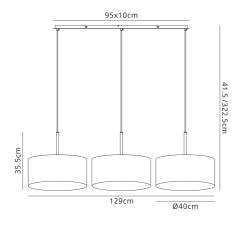

#### **DATA SHEET**

Lamp Socket

Lamp Included

Recommended Lamp

Max Wattage Lamp (W)

| MARKETING INFORMATION    |                                       |
|--------------------------|---------------------------------------|
| Brief Description        | Baymont 40cm Shade 3 Light<br>Pendant |
| PHYSICAL CHARACTERISTICS |                                       |
| Colour Finish            | Satin Nickel                          |
| Colour Finish 2          | Grey                                  |
| MECHANICAL SPECIFICATION |                                       |
| Item Nett Weight (kg)    | 4.2kg                                 |
| Length (mm)              | 1290mm                                |
| Width (mm)               | 400mm                                 |
| Minimum Drop (mm)        | 415mm                                 |
| Maximum Drop (mm)        | 3225mm                                |
| ENERGY SPECIFICATION     |                                       |
| Energy Class             | A++ to D                              |
| LAMP SPECIFICATION       |                                       |
| No: of Lamp              | 3                                     |