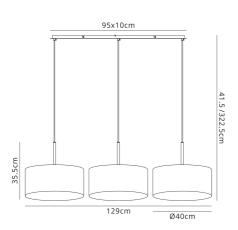

## LINE DRAWING

**OVERVIEW** 

Click to view the full product details

| MARKETING INFORMATION     |                                                                                   |
|---------------------------|-----------------------------------------------------------------------------------|
| Brief Description         | Baymont 40cm Shade 3 Light<br>Pendant Antique Brass, Midnigh<br>Black/Green Olive |
| PHYSICAL CHARACTERISTICS  | 5                                                                                 |
| Colour Finish             | Antique Brass                                                                     |
| Colour Finish 2           | Midnight Black                                                                    |
| MECHANICAL SPECIFICATION  | l                                                                                 |
| Item Nett Weight (kg)     | 4.2kg                                                                             |
| Length (mm)               | 1290mm                                                                            |
| Width (mm)                | 400mm                                                                             |
| Minimum Drop (mm)         | 415mm                                                                             |
| Maximum Drop (mm)         | 3225mm                                                                            |
| ENERGY SPECIFICATION      |                                                                                   |
| Energy Class              | A++ to D                                                                          |
| LAMP SPECIFICATION        |                                                                                   |
| No: of Lamp               | 3                                                                                 |
| Lamp Socket               | E27                                                                               |
| Recommended Lamp          | LED (GLS A60)                                                                     |
| Max Wattage Lamp (W)      | 60W                                                                               |
| Lamp Included             | No                                                                                |
| ELECTRICAL & SAFETY SPECI | FICATION                                                                          |
| Protection Class          | Class 1 - Earth Connection<br>Required                                            |
| Dimmable                  | Yes - Suitable Lamps & Dimmer<br>Required                                         |
| Dimmer Included           | No                                                                                |
| IP Rating                 | IP20                                                                              |
| QUALITY STANDARDS         |                                                                                   |
| Warranty (yrs)            | 1yr                                                                               |
| PRODUCT COMPONENT SPECI   | IFICATION                                                                         |
| Shade Colour              | Midnight Black/Green Olive                                                        |
|                           |                                                                                   |
| Date :25/12/2024          |                                                                                   |