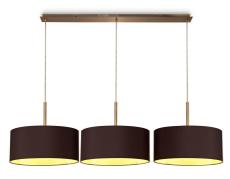

## DK0581

Baymont AB BL/GR

Baymont Antique Brass 3 Light E27 Linear Pendant With 40cm x 18cm Dual Faux Silk Shade, Midnight Black/Green Olive

Baymont AB BL/GR

This wide range of lighting fixtures, use standard E27 Lamps, which are universal in enabling the consumer to enhance the fixture with a vast selection of shades to suit their décor and taste, allowing them to feature their own personal design creativity. The four contrasting colour finishes available are satin black, satin nickel, antique brass and polished chrome. Each finish is featured on four different lights, a single adjustable pendant, single semi flush fixture, 3 light linear adjustable pendant and 3 light semi ceiling fixture.