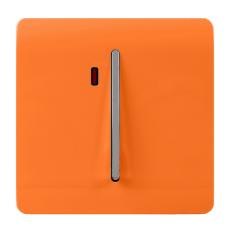

# ART-WHS1OR Orange

Trendi, Artistic Modern 20 Amp Neon Insert Double Pole Switch Orange Finish, BRITISH MADE, (25mm Back Box Required), 5yrs Warranty

**DATA SHEET** 

| MARKETING INFORMATION    |                                                 |
|--------------------------|-------------------------------------------------|
| Brief Description        | 20 Amp Neon Insert Double<br>Pole Switch Orange |
| PHYSICAL CHARACTERISTICS |                                                 |
| Colour Finish            | Orange                                          |
| Colour Finish 2          | Chrome                                          |
| MECHANICAL SPECIFICATION |                                                 |
| Item Nett Weight (kg)    | 0.105kg                                         |
| Length (mm)              | 88mm                                            |
| Width (mm)               | 25mm                                            |
| Height (mm)              | 88mm                                            |