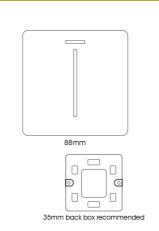

--------|-------------------------------------------------|
| Brief Description        | 20 Amp Neon Insert Double<br>Pole Switch Orange |
| PHYSICAL CHARACTERISTICS |                                                 |
| Colour Finish            | Orange                                          |
| Colour Finish 2          | Chrome                                          |
| MECHANICAL SPECIFICATION |                                                 |
| Item Nett Weight (kg)    | 0.105kg                                         |
| Length (mm)              | 88mm                                            |
| Width (mm)               | 25mm                                            |
| Height (mm)              | 88mm                                            |

# LINE DRAWING

88mm

12mm



## **ELECTRICAL & SAFETY SPECIFICATION**

| Protection Class       | Class 2 - Double Insulated              |
|------------------------|-----------------------------------------|
| IP Rating              | IP20                                    |
| QUALITY STANDARDS      |                                         |
| Warranty (yrs)         | 5yrs                                    |
| ADDITIONAL INFORMATION |                                         |
| Product Suitable For   | Indoor Use Only. Domestic power supply. |

#### Click to view the full product details

### **OVERVIEW**

Trendiswitch is a complete range of completely unique light switches and sockets, available in a vast range of colours to cater for any colour scheme and decor. Design led for an elegant, seamless, retro re-fi