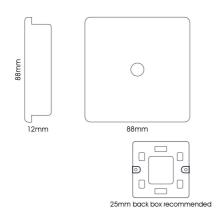

#### LINE DRAWING

# MECHANICAL SPECIFICATION

| Item Nett Weight (kg) | 0.065kg        |
|-----------------------|----------------|
| Length (mm)           | 88mm           |
| Width (mm)            | 25mm           |
| Height (mm)           | 88mm           |
| Materials Used        | Plastic, Metal |