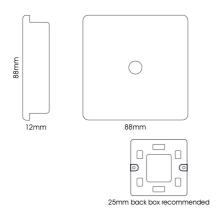

#### LINE DRAWING

### MECHANICAL SPECIFICATION

| Item Nett Weight (kg) | 0.065kg       |
|-----------------------|---------------|
| Length (mm)           | 88mm          |
| Width (mm)            | 25mm          |
| Height (mm)           | 88mm          |
| Materials Used        | Plastic Metal |