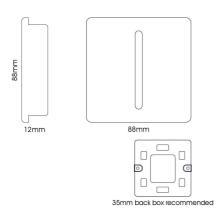

#### LINE DRAWING

#### MECHANICAL SPECIFICATION

| Item Nett Weight (kg) | 0.075kg        |
|-----------------------|----------------|
| Length (mm)           | 88mm           |
| Width (mm)            | 25mm           |
| Height (mm)           | 88mm           |
| Materials Used        | Plastic, Metal |