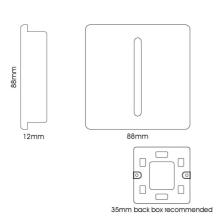

# LINE DRAWING

#### MECHANICAL SPECIFICATION

| Item Nett Weight (kg) | 0.075kg        |
|-----------------------|----------------|
| Length (mm)           | 88mm           |
| Width (mm)            | 25mm           |
| Height (mm)           | 88mm           |
| Materials Used        | Plastic, Metal |