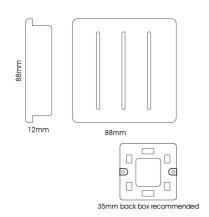

## LINE DRAWING

#### MECHANICAL SPECIFICATION

| Item Nett Weight (kg) | 0.1kg          |
|-----------------------|----------------|
| Length (mm)           | 88mm           |
| Width (mm)            | 25mm           |
| Height (mm)           | 88mm           |
| Materials Used        | Plastic, Metal |