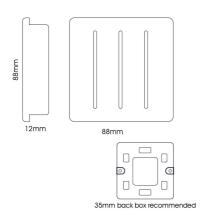

# LINE DRAWING

#### MECHANICAL SPECIFICATION

| Item Nett Weight (kg) | 0.1kg          |
|-----------------------|----------------|
| Length (mm)           | 88mm           |
| Width (mm)            | 25mm           |
| Height (mm)           | 88mm           |
| Materials Used        | Plastic, Metal |