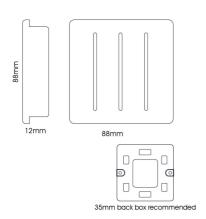

# LINE DRAWING

### MECHANICAL SPECIFICATION

| Item Nett Weight (kg) | 0.1kg          |
|-----------------------|----------------|
| Length (mm)           | 88mm           |
| Width (mm)            | 25mm           |
| Height (mm)           | 88mm           |
| Materials Used        | Plastic, Metal |