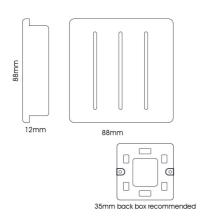

## LINE DRAWING

#### MECHANICAL SPECIFICATION

| Item Nett Weight (kg) | 0.1kg          |
|-----------------------|----------------|
| Length (mm)           | 88mm           |
| Width (mm)            | 25mm           |
| Height (mm)           | 88mm           |
| Materials Used        | Plastic, Metal |