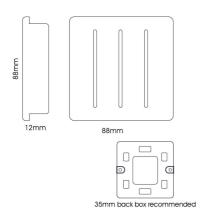

# LINE DRAWING

#### MECHANICAL SPECIFICATION

| Item Nett Weight (kg) | 0.1kg          |
|-----------------------|----------------|
| Length (mm)           | 88mm           |
| Width (mm)            | 25mm           |
| Height (mm)           | 88mm           |
| Materials Used        | Plastic, Metal |