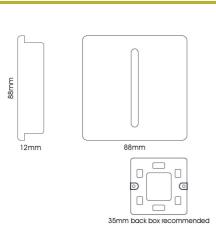

### LINE DRAWING

Click to view the full product details

## DATA SHEET

| Brief Description        | 1 Gang 2 Way 10 Amp Chrome<br>Rocker Charcoal Finish |
|--------------------------|------------------------------------------------------|
| PHYSICAL CHARACTERISTIC  | cs                                                   |
| Colour Finish            | Charcoal                                             |
| Colour Finish 2          | Chrome                                               |
| MECHANICAL SPECIFICATIO  | DN                                                   |
| Item Nett Weight (kg)    | 0.07kg                                               |
| Length (mm)              | 88mm                                                 |
| Width (mm)               | 25mm                                                 |
| Height (mm)              | 88mm                                                 |
| Materials Used           | Plastic, Metal                                       |
| ELECTRICAL & SAFETY SPEC | CIFICATION                                           |
| Protection Class         | Class 2 - Double Insulated                           |
| Input Voltage (V)        | 220-250V~50/60Hz                                     |
| IP Rating                | IP20                                                 |
| QUALITY STANDARDS        |                                                      |
| Warranty (yrs)           | 5yrs                                                 |
|                          |                                                      |