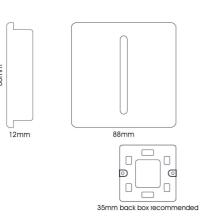

# LINE DRAWING

#### MECHANICAL SPECIFICATION

| Item Nett Weight (kg) | 0.07kg         |
|-----------------------|----------------|
| Length (mm)           | 88mm           |
| Width (mm)            | 25mm           |
| Height (mm)           | 88mm           |
| Materials Used        | Plastic, Metal |