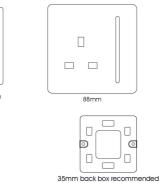

# LINE DRAWING

#### MECHANICAL SPECIFICATION

| Item Nett Weight (kg) | 0.105kg        |
|-----------------------|----------------|
| Length (mm)           | 88mm           |
| Width (mm)            | 25mm           |
| Height (mm)           | 88mm           |
| Materials Used        | Plastic, Metal |