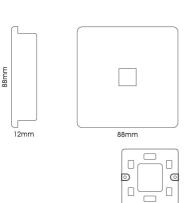

#### LINE DRAWING

35mm back box recommended

Click to view the full product details

### DATA SHEET

| Barcode                                                     | 631576357184                                          |
|-------------------------------------------------------------|-------------------------------------------------------|
| Brief Description                                           | Single PC Ethernet Cat 5 & 6<br>Data Outlet Warm Grey |
| PHYSICAL CHARACTERISTICS                                    |                                                       |
| Colour Finish                                               | Warm Grey                                             |
| MECHANICAL SPECIFICATION                                    |                                                       |
| Item Nett Weight (kg)                                       | 0.065kg                                               |
| Length (mm)                                                 | 88mm                                                  |
| Width (mm)                                                  | 35mm                                                  |
| Height (mm)                                                 | 88mm                                                  |
| Materials Used                                              | Plastic, Metal                                        |
| Input Voltage (V)<br>IP Rating                              | N/A<br>IP20                                           |
| IP Rating                                                   | IP20                                                  |
| QUALITY STANDARDS                                           |                                                       |
| Warranty (yrs)                                              | 5yrs                                                  |
| CE                                                          | Yes                                                   |
| Additional Certification                                    | BS EN 60669                                           |
| CARTON INFORMATION                                          |                                                       |
|                                                             |                                                       |
| Number of Cartons                                           | 1                                                     |
|                                                             | 1 0.0003                                              |
| Number of Cartons                                           | _                                                     |
| Number of Cartons<br>Carton CBM                             | 0.0003                                                |
| Number of Cartons<br>Carton CBM<br>Carton Gross Weight (kg) | 0.0003                                                |