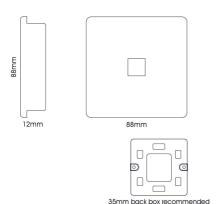

## ART-PCPL

Trendi, Artistic Modern Single PC Ethernet Cat 5 & 6 Data Outlet Plum Finish, BRITISH MADE, (35mm Back Box Required), 5yrs Warranty

LINE DRAWING

| DATA SHEET                        |                                                  |
|-----------------------------------|--------------------------------------------------|
|                                   |                                                  |
| MARKETING INFORMATION             |                                                  |
| Brief Description                 | Single PC Ethernet Cat 5 & 6<br>Data Outlet Plum |
| PHYSICAL CHARACTERISTICS          |                                                  |
| Colour Finish                     | Plum                                             |
| MECHANICAL SPECIFICATION          |                                                  |
| Item Nett Weight (kg)             | 0.065kg                                          |
| Length (mm)                       | 88mm                                             |
| Width (mm)                        | 35mm                                             |
| Height (mm)                       | 88mm                                             |
| ELECTRICAL & SAFETY SPECIFICATION |                                                  |
| Protection Class                  | Class 3 - Low Voltage                            |
| IP Rating                         | IP20                                             |
| QUALITY STANDARDS                 |                                                  |
| Warranty (yrs)                    | 5 yrs                                            |
| ADDITIONAL INFORMATION            |                                                  |
| Product Suitable For              | Indoor Use Only. Data circuits.                  |
|                                   |                                                  |
|                                   |                                                  |
|                                   |                                                  |