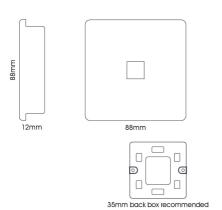

# LINE DRAWING

### PHYSICAL CHARACTERISTICS

| MECHANICAL SPECIFICATION |                |
|--------------------------|----------------|
| Item Nett Weight (kg)    | 0.065kg        |
| Length (mm)              | 88mm           |
| Width (mm)               | 35mm           |
| Height (mm)              | 88mm           |
| Materials Used           | Plastic, Metal |