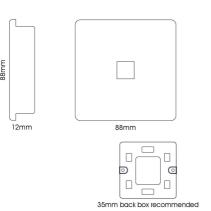

# LINE DRAWING

### PHYSICAL CHARACTERISTICS

| MECHANICAL SPECIFICATION |                |
|--------------------------|----------------|
| Item Nett Weight (kg)    | 0.065kg        |
| Length (mm)              | 88mm           |
| Width (mm)               | 35mm           |
| Height (mm)              | 88mm           |
| Materials Used           | Plastic, Metal |