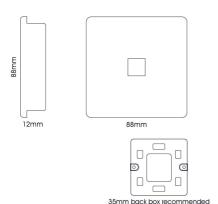

## ART-PCCH

Trendi, Artistic Modern Single PC Ethernet Cat 5 & 6 Data Outlet Charcoal Finish, BRITISH MADE, (35mm Back Box Required), 5yrs Warranty

LINE DRAWING

| DATA SHEET                        |                                                      |
|-----------------------------------|------------------------------------------------------|
|                                   |                                                      |
| MARKETING INFORMATION             |                                                      |
| Brief Description                 | Single PC Ethernet Cat 5 & 6<br>Data Outlet Charcoal |
| PHYSICAL CHARACTERISTICS          |                                                      |
| Colour Finish                     | Charcoal                                             |
| MECHANICAL SPECIFICATION          |                                                      |
| Item Nett Weight (kg)             | 0.065kg                                              |
| Length (mm)                       | 88mm                                                 |
| Width (mm)                        | 35mm                                                 |
| Height (mm)                       | 88mm                                                 |
| ELECTRICAL & SAFETY SPECIFICATION |                                                      |
| Protection Class                  | Class 3 - Low Voltage                                |
| IP Rating                         | IP20                                                 |
| QUALITY STANDARDS                 |                                                      |
| Warranty (yrs)                    | 5yrs                                                 |
| ADDITIONAL INFORMATION            |                                                      |
| Product Suitable For              | Indoor Use Only. Data circuits.                      |
|                                   |                                                      |
|                                   |                                                      |
|                                   |                                                      |