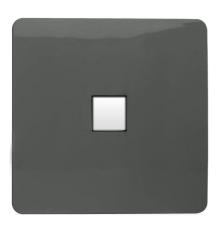

## ART-PCCH

Trendi, Artistic Modern Single PC Ethernet Cat 5 & 6 Data Outlet Charcoal Finish, BRITISH MADE, (35mm Back Box Required), 5yrs Warranty

LINE DRAWING

| DATA SHEET                        |                                                      |
|-----------------------------------|------------------------------------------------------|
|                                   |                                                      |
| MARKETING INFORMATION             |                                                      |
| Brief Description                 | Single PC Ethernet Cat 5 & 6<br>Data Outlet Charcoal |
| PHYSICAL CHARACTERISTICS          |                                                      |
| Colour Finish                     | Charcoal                                             |
| MECHANICAL SPECIFICATION          |                                                      |
| Item Nett Weight (kg)             | 0.065kg                                              |
| Length (mm)                       | 88mm                                                 |
| Width (mm)                        | 35mm                                                 |
| Height (mm)                       | 88mm                                                 |
| ELECTRICAL & SAFETY SPECIFICATION |                                                      |
| Protection Class                  | Class 3 - Low Voltage                                |
| IP Rating                         | IP20                                                 |
| QUALITY STANDARDS                 |                                                      |
| Warranty (yrs)                    | 5yrs                                                 |
| ADDITIONAL INFORMATION            |                                                      |
| Product Suitable For              | Indoor Use Only. Data circuits.                      |
|                                   |                                                      |
|                                   |                                                      |
|                                   |                                                      |