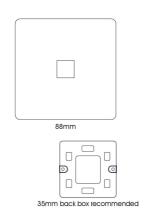

#### MECHANICAL SPECIFICATION

| Item Nett Weight (kg) | 0.065kg |
|-----------------------|---------|
| Length (mm)           | 88mm    |
| Width (mm)            | 35mm    |
| Height (mm)           | 88mm    |

# LINE DRAWING