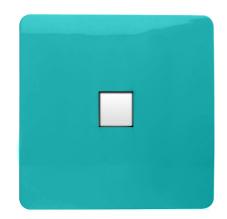

# ART-PCBT Bright Teal

Trendi, Artistic Modern Single PC Ethernet Cat 5 & 6 Data Outlet Bright Teal Finish, BRITISH MADE, (35mm Back Box Required), 5yrs Warranty

# MARKETING INFORMATION Brief Description Single PC Ethernet Cat 5 & 6 Data Outlet Bright Teal

# PHYSICAL CHARACTERISTICS

| Colour Finish | Bright Teal |
|---------------|-------------|
|               |             |