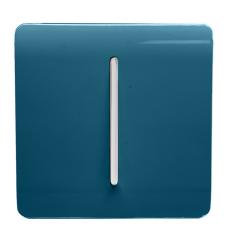

# Midnight Blue

Trendi, Artistic Modern 1 Gang Doorbell Midnight Blue Finish, BRITISH MADE, (25mm Back Box Required), 5yrs Warranty

#### DATA SHEET

| MARKETING INFORMATION             |                               |  |
|-----------------------------------|-------------------------------|--|
| Brief Description                 | 1 Gang Doorbell Midnight Blue |  |
| PHYSICAL CHARACTERISTICS          |                               |  |
| Colour Finish                     | Midnight Blue                 |  |
| Colour Finish 2                   | Chrome                        |  |
| MECHANICAL SPECIFICATION          |                               |  |
| Item Nett Weight (kg)             | 0.07kg                        |  |
| Length (mm)                       | 88mm                          |  |
| Width (mm)                        | 25mm                          |  |
| Height (mm)                       | 88mm                          |  |
| ELECTRICAL & SAFETY SPECIFICATION |                               |  |
| Protection Class                  | Class 2 - Double Insulated    |  |
| IP Rating                         | IP20                          |  |
| QUALITY STANDARDS                 |                               |  |
| Warranty (yrs)                    | 5yrs                          |  |
| ADDITIONAL INFORMATION            |                               |  |
| Product Suitable For              | Indoor use only               |  |
|                                   |                               |  |