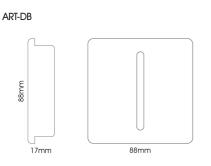

#### LINE DRAWING

#### DATA SHEET

| MARKETING INFORMATION             |                               |  |
|-----------------------------------|-------------------------------|--|
| Brief Description                 | 1 Gang Doorbell Midnight Blue |  |
| PHYSICAL CHARACTERISTICS          |                               |  |
| Colour Finish                     | Midnight Blue                 |  |
| Colour Finish 2                   | Chrome                        |  |
| MECHANICAL SPECIFICATION          |                               |  |
| Item Nett Weight (kg)             | 0.07kg                        |  |
| Length (mm)                       | 88mm                          |  |
| Width (mm)                        | 25mm                          |  |
| Height (mm)                       | 88mm                          |  |
| ELECTRICAL & SAFETY SPECIFICATION |                               |  |
| Protection Class                  | Class 2 - Double Insulated    |  |
| IP Rating                         | IP20                          |  |
| QUALITY STANDARDS                 |                               |  |
| Warranty (yrs)                    | 5yrs                          |  |
| ADDITIONAL INFORMATION            |                               |  |
| Product Suitable For              | Indoor use only               |  |
|                                   |                               |  |