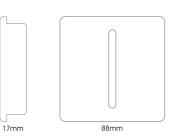

# MARKETING INFORMATION **Brief Description** 1 Gang Doorbell Copper PHYSICAL CHARACTERISTICS Colour Finish Copper Colour Finish 2 Chrome MECHANICAL SPECIFICATION Item Nett Weight (kg) 0.07kg Length (mm) 88mm Width (mm) 25mm Height (mm) 88mm

#### LINE DRAWING