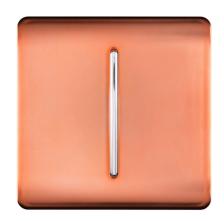

ART-DBCPR Copper

Trendi, Artistic Modern 1 Gang Doorbell Copper Finish, BRITISH MADE, (25mm Back Box Required), 5yrs Warranty

# MARKETING INFORMATION **Brief Description** 1 Gang Doorbell Copper PHYSICAL CHARACTERISTICS Colour Finish Copper Colour Finish 2 Chrome MECHANICAL SPECIFICATION Item Nett Weight (kg) 0.07kg Length (mm) 88mm Width (mm) 25mm Height (mm) 88mm