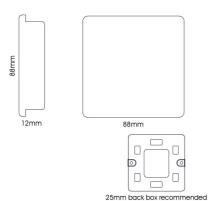

## ART-BLKWH

Trendi, Artistic Modern 1 Gang Blanking Plate Ice White Finish, BRITISH MADE, (25mm Back Box Required), 5yrs Warranty

LINE DRAWING

| DATA SHEET                        |                                 |
|-----------------------------------|---------------------------------|
| MARKETING INFORMATION             |                                 |
| MARKETING INFORMATION             |                                 |
| Brief Description                 | 1 Gang Blanking Plate Ice White |
| PHYSICAL CHARACTERISTICS          |                                 |
| Colour Finish                     | Ice White                       |
| MECHANICAL SPECIFICATION          |                                 |
| Item Nett Weight (kg)             | 0.07kg                          |
| Length (mm)                       | 88mm                            |
| Width (mm)                        | 25mm                            |
| Height (mm)                       | 88mm                            |
| ELECTRICAL & SAFETY SPECIFICATION |                                 |
| Protection Class                  | N/A                             |
| IP Rating                         | IP20                            |
| QUALITY STANDARDS                 |                                 |
| Warranty (yrs)                    | 5yrs                            |
| ADDITIONAL INFORMATION            |                                 |
| Product Suitable For              | Indoor use only                 |
|                                   |                                 |
|                                   |                                 |
|                                   |                                 |