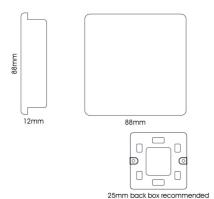

## ART-BLKNV

Trendi, Artistic Modern 1 Gang Blanking Plate Navy Blue Finish, BRITISH MADE, (25mm Back Box Required), 5yrs Warranty

LINE DRAWING

| DATA SHEET                        |                                    |
|-----------------------------------|------------------------------------|
| MARKETING INFORMATION             |                                    |
| MARKETING INFORMATION             |                                    |
| Brief Description                 | 1 Gang Blanking Plate Navy<br>Blue |
| PHYSICAL CHARACTERISTICS          |                                    |
| Colour Finish                     | Navy Blue                          |
| MECHANICAL SPECIFICATION          |                                    |
| Item Nett Weight (kg)             | 0.07kg                             |
| Length (mm)                       | 88mm                               |
| Width (mm)                        | 25mm                               |
| Height (mm)                       | 88mm                               |
| ELECTRICAL & SAFETY SPECIFICATION |                                    |
| Protection Class                  | N/A                                |
| IP Rating                         | IP20                               |
| QUALITY STANDARDS                 |                                    |
| Warranty (yrs)                    | 5 yrs                              |
| ADDITIONAL INFORMATION            |                                    |
| Product Suitable For              | Indoor use only                    |
|                                   |                                    |
|                                   |                                    |
|                                   |                                    |
|                                   |                                    |