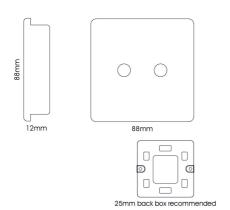

# LINE DRAWING

Click to view the full product details

## PHYSICAL CHARACTERISTICS

| MECHANICAL SPECIFICATION |         |
|--------------------------|---------|
| Item Nett Weight (kg)    | 0.075kg |
| Length (mm)              | 88mm    |
| Width (mm)               | 25mm    |
| Height (mm)              | 88mm    |