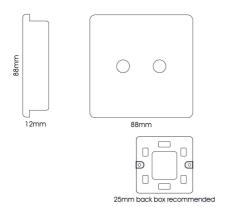

# LINE DRAWING

#### MECHANICAL SPECIFICATION

| Item Nett Weight (kg) | 0.070kg        |
|-----------------------|----------------|
| Length (mm)           | 88mm           |
| Width (mm)            | 25mm           |
| Height (mm)           | 88mm           |
| Materials Used        | Plastic, Metal |