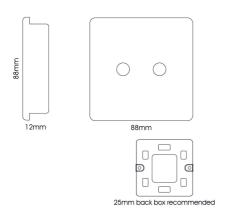

#### LINE DRAWING

### PHYSICAL CHARACTERISTICS

| MECHANICAL SPECIFICATION |         |
|--------------------------|---------|
| Item Nett Weight (kg)    | 0.070kg |
| Length (mm)              | 88mm    |
| Width (mm)               | 25mm    |

Warm Grey

88mm

Plastic, Metal