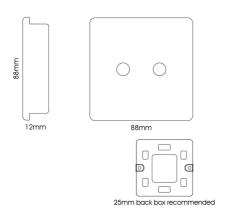

### LINE DRAWING

# PHYSICAL CHARACTERISTICS

| MECHANICAL SPECIFICATION |         |
|--------------------------|---------|
| Item Nett Weight (kg)    | 0.070kg |
| Length (mm)              | 88mm    |
| Width (mm)               | 25mm    |
| Height (mm)              | 88mm    |