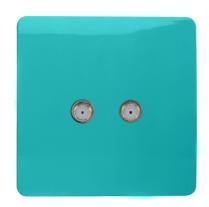

# ART-2SATBT Bright Teal

Trendi, Artistic Modern 2 Gang Male F-Type Satellite Television Socket Bright Teal, (25mm Back Box Required), 5yrs Warranty

# MARKETING INFORMATION

Brief Description 2 Gang F-Type Satellite Televison Socket Bright Teal

## PHYSICAL CHARACTERISTICS

Colour Finish Bright Teal