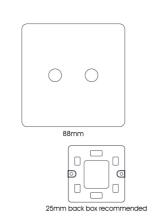

#### MECHANICAL SPECIFICATION

| Item Nett Weight (kg) | 0.070kg |
|-----------------------|---------|
| Length (mm)           | 88mm    |
| Width (mm)            | 25mm    |
| Height (mm)           | 88mm    |

## LINE DRAWING