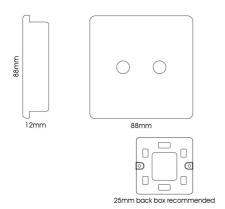

## LINE DRAWING

#### PHYSICAL CHARACTERISTICS

| MECHANICAL SPECIFICATION |         |
|--------------------------|---------|
| Item Nett Weight (kg)    | 0.070kg |
| Length (mm)              | 88mm    |
| Width (mm)               | 25mm    |
| Height (mm)              | 88mm    |