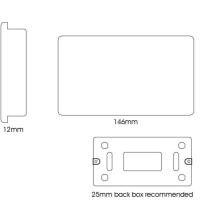

#### MECHANICAL SPECIFICATION

| Item Nett Weight (kg) | 0.07kg |
|-----------------------|--------|
| Length (mm)           | 146mm  |
| Width (mm)            | 25mm   |
| Height (mm)           | 88mm   |