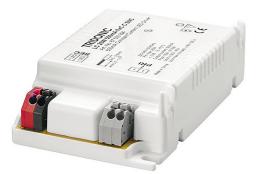

## Tridonic LED Driver LC 25W 600mA fixC C SNC, 5 Year Warranty

LINE DRAWING

Click to view the full product details

| DATA SHEET                        |                                                        |
|-----------------------------------|--------------------------------------------------------|
|                                   |                                                        |
| MARKETING INFORMATION             |                                                        |
| Brief Description                 | LC 25W 600mA fixC C SNC<br>Constant Current LED Driver |
| PHYSICAL CHARACTERISTICS          |                                                        |
| Colour Finish                     | White                                                  |
| MECHANICAL SPECIFICATION          |                                                        |
| Item Nett Weight (kg)             | 0.079kg                                                |
| Length (mm)                       | 93mm                                                   |
| Width (mm)                        | 58mm                                                   |
| Height (mm)                       | 26mm                                                   |
| ENERGY SPECIFICATION              |                                                        |
| Energy Class                      | A++ to A                                               |
| ELECTRICAL & SAFETY SPECIFICATION |                                                        |
| Protection Class                  | Class 2 - Double Insulated                             |
| Dimmable                          | No                                                     |
| IP Rating                         | IP20                                                   |
| QUALITY STANDARDS                 |                                                        |
| Average Life (hrs)                | 50000hrs                                               |
| Warranty (yrs)                    | 5 yrs                                                  |
|                                   |                                                        |

## OVERVIEW

Constant Current Non Dimmablre LED driver, Multiple operating current range, Long life time, Temperature protection as per EN 61347-2-13 C5e.

Page: 1/1

Date :27/12/2024

Inspired Lighting Ltd. are continually developing and improving their products. Technical specifications subject to change without prior notice.