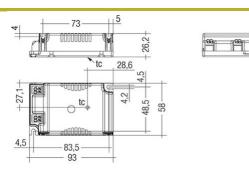

## Tridonic LED Driver LC 25W 600mA fixC C SNC, 5 Year Warranty

LINE DRAWING

Click to view the full product details

| DATA SHEET                        |                                                        |
|-----------------------------------|--------------------------------------------------------|
|                                   |                                                        |
| MARKETING INFORMATION             |                                                        |
| Brief Description                 | LC 25W 600mA fixC C SNC<br>Constant Current LED Driver |
| PHYSICAL CHARACTERISTICS          |                                                        |
| Colour Finish                     | White                                                  |
| MECHANICAL SPECIFICATION          |                                                        |
| Item Nett Weight (kg)             | 0.079kg                                                |
| Length (mm)                       | 93mm                                                   |
| Width (mm)                        | 58mm                                                   |
| Height (mm)                       | 26mm                                                   |
| ENERGY SPECIFICATION              |                                                        |
| Energy Class                      | A++ to A                                               |
| ELECTRICAL & SAFETY SPECIFICATION |                                                        |
| Protection Class                  | Class 2 - Double Insulated                             |
| Dimmable                          | No                                                     |
| IP Rating                         | IP20                                                   |
| QUALITY STANDARDS                 |                                                        |
| Average Life (hrs)                | 50000hrs                                               |
| Warranty (yrs)                    | 5 yrs                                                  |
|                                   |                                                        |